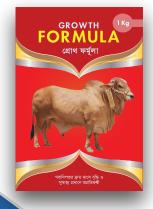

# **GROWTH** FORMULA

গবাদি পম্গুর দ্রুত মাংসবৃদ্ধি গু সুস্বাস্থ্য প্রদানে অপ্রতিদ্বন্দী

# গবাদি পশ্গুর দ্রুত মাংসবৃদ্ধি ও সুস্নাস্থ্য প্রদানে অপুতিদ্বন্দী

উপাদানঃ প্রতি কেজি পাউডারে আছে-ভিটামিন এ ৬, জিলিক বিজ্ঞাল

ভিটামিন ডি৩ ভিটামিন ই ভিটামিন বি৩ আয়োডিন কোবাল্ট কপার ম্যাঙ্গানিজ সালফেট জিঙ্ক অক্সাইড সেলেনিয়াম সেলিনেট ৬,০০,০০০ আই.ইউ ১,২০,০০০ আই.ইউ ৩,০০০ মি.গ্রা. ১১,০০০ মি.গ্রা. ৮০০ মি.গ্রা. ১০০ মি.গ্রা ৫০,০০০ মি.গ্রা. ৫০,০০০ মি.গ্রা. ১০০ মি.গ্রা. সোডিয়াম ক্লোরাইড ম্যাগনেসিয়াম অক্সাইড ক্যালসিয়াম ফসফরাস ঈস্ট (স্যাকারমাইসিস সেরিভিসি) বি.এইচ.এ সোডিয়াম বাই কার্বোনেট ক্যালসিয়াম কার্বোনেট এল. লাইসিন মিথিওনিন ১,৯৫,০০০ মি.গ্রা. ২০০,০০০ মি.গ্রা. ৩৬,০০০ মি.গ্রা. ২৭,০০০ মি.গ্রা. ১৪ x ১০<sup>৫</sup> সি.এফ.ইউ ১,০০০ মি.গ্রা. ৫০,০০০ মি.গ্রা. কিউ.এস.পি. ২.৫ মি.গ্রা. ৫ মি.গ্রা

সরবরাহঃ ১ কেজি প্লাস্টিক প্যাকে সরবরাহ করা হয়।